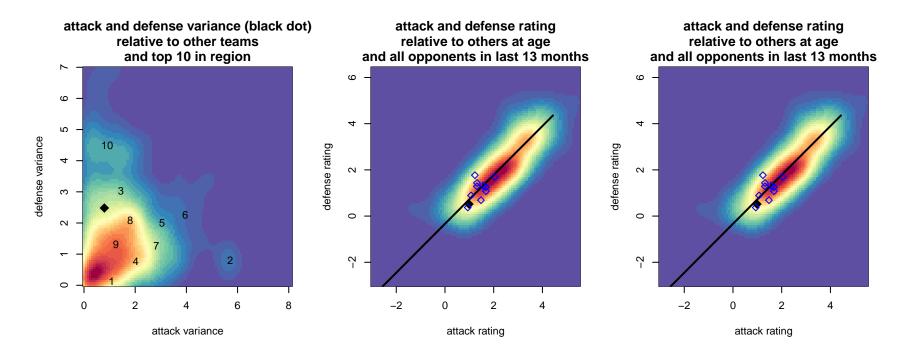

## Performance relative to 13 month average

Performance relative to 13 month average

Not. A=Neither has attack advantage, B=Opponent has both attack and defense advantage, C=Opponent has both attack and defense disadvantage, D=Both have