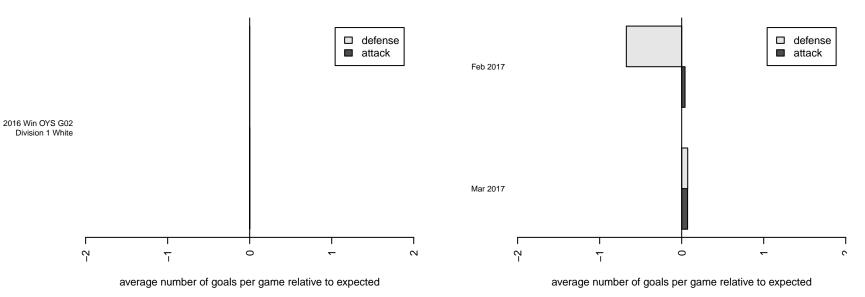

## **NSC Bolt G02**

, OR

G02 total strength=1017 attack=2.68 defense=1.68 spr league = Win OYS G02 Div 1 White alt names used: NSC 02G Bolt Venues played: 2016 Win OYS G02 Division 1 White