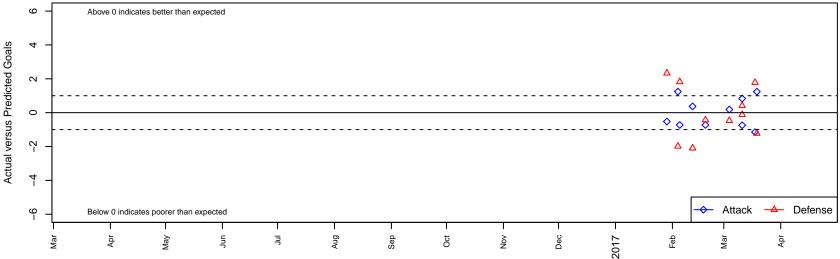

| date       | home                           |   | away                             |   | venue                             | pred.home | pred.away |
|------------|--------------------------------|---|----------------------------------|---|-----------------------------------|-----------|-----------|
| 2017-03-19 | NSC Bolt G02                   | 2 | Thelo Fury G02                   | 4 | 2016 Win OYS G02 Division 1 White | 0.76      | 2.77      |
| 2017-03-18 | PCU Red G02                    | 0 | NSC Bolt G02                     | 0 | 2016 Win OYS G02 Division 1 White | 1.78      | 1.15      |
| 2017-03-11 | NSC Bolt G02                   | 2 | Washington Timbers Green 1 G02   | 3 | 2016 Win OYS G02 Division 1 White | 1.17      | 2.88      |
| 2017-03-11 | NSC Bolt G02                   | 0 | Grants Pass YSC Blazers Blue G02 | 2 | 2016 Win OYS G02 Division 1 White | 0.75      | 2.41      |
| 2017-03-04 | NSC Bolt G02                   | 1 | Oregon Trails FC Fusion G02      | 4 | 2016 Win OYS G02 Division 1 White | 0.82      | 3.53      |
| 2017-02-19 | BFC Firestorm G03              | 2 | NSC Bolt G02                     | 1 | 2016 Win OYS G02 Division 1 White | 1.57      | 1.73      |
| 2017-02-12 | Washington Timbers White 1 G02 | 6 | NSC Bolt G02                     | 1 | 2016 Win OYS G02 Division 1 White | 3.90      | 0.63      |
| 2017-02-05 | HSC Galaxy G02                 | 0 | NSC Bolt G02                     | 0 | 2016 Win OYS G02 Division 1 White | 1.82      | 0.73      |
| 2017-02-04 | Crossfire OR Blue II G02       | 5 | NSC Bolt G02                     | 2 | 2016 Win OYS G02 Division 1 White | 3.01      | 0.76      |
| 2017-01-29 | THUSC Lithium G02              | 0 | NSC Bolt G02                     | 0 | 2016 Win OYS G02 Division 1 White | 2.33      | 0.53      |