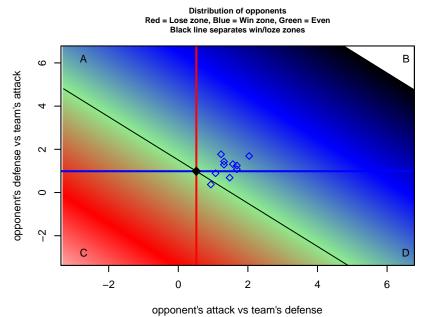

## Performance relative to 13 month average

Performance relative to 13 month average

Not. A=Neither has attack advantage, B=Opponent has both attack and defense advantage, C=Opponent has both attack and defense disadvantage, D=Both have